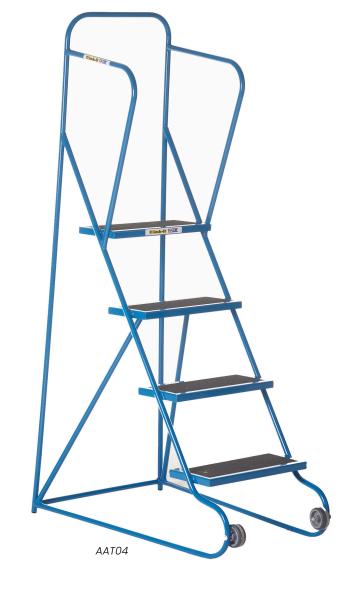

## DESCRIPTION

These Climb-It® Tilt & Pull Steps are manufactured from strong tubular steel. This range has anti-slip treads to ensure the user has secure grip.

Manufactured from tubular steel

 $\bigcirc$ 

 $\bigcirc$ 

Anti-slip treads (400W x 200D)

Mobile on 2 x castors that are at the front,  $\bigcirc$ enabling the unit to be pushed or pulled

 $\bigcirc$ Handrails for extra support on AAT04

Maximum load capacity of 150kg

## **TECHNICAL DATA**

| No of<br>Treads | Platform<br>Height mm | Overall Size<br>H x W x D mm | Weight<br>kg | Model |
|-----------------|-----------------------|------------------------------|--------------|-------|
| 2               | 500                   | 1050 x 480 x 610             | 10           | AAT02 |
| 3               | 745                   | 1300 x 470 x 770             | 12           | AAT03 |
| 4               | 995                   | 1690 x 560 x 990             | 16           | AAT04 |